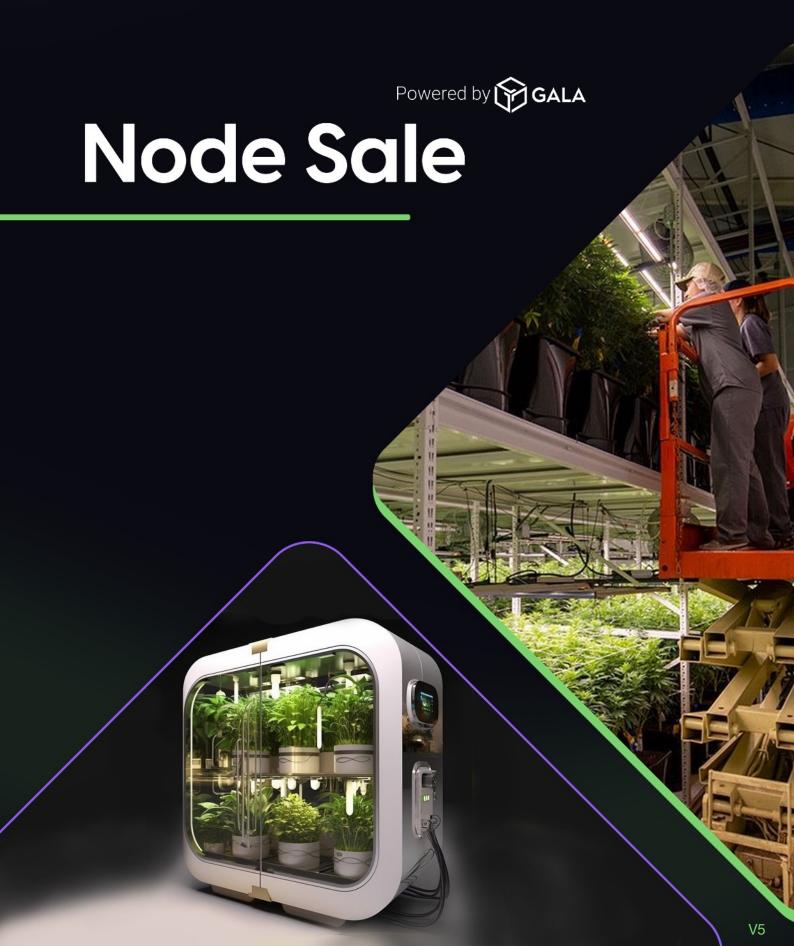

# The Sale of Nodes Has Begun

## **Progressive pricing**

Each time a batch of 50 Connoisseur Nodes is sold, the price increases by 25 US dollars. This Node sale is deployed on the Ethereum, this configuration will apply (Phase 1). Upon redeployment of the second Node sale on GalaChain, this configuration will be compatible with both chains.

## Phase 0

### Nodes sale held on the Ethereum.

In this phase, MetaFlora had a special promotional offer. For every sold node the buyer received an additional NFT Booster. It'll give its owners 10% extra daily distribution reward from **Connoisseur Nodes pool**. This NFT is tradable.

## Phase 1 (NOW)

### Node sale with more advanced Ethereum smart contract.

In this phase, MetaFlora offers a similar special deal, all buyers will receive NFT Boosters with 5% daily distribution reward instead of 10%. This NFT is tradable.

## Phase 2 (Date TBD)

## Node Sale will be available also on GalaChain.

In this phase, MetaFlora have a similar special offer. All buyers will receive NFT Boosters with 5% daily distribution reward from the **Connoisseur Nodes** pool.